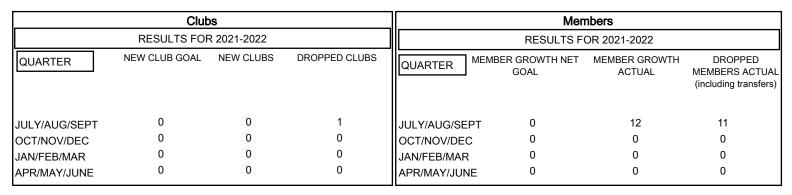

## District 19 A

Results as of: 7/31/2021

| DROPPED CLUBS: 1 |    | 3 CLUBS OF 48 ADDED 1 OR MORE<br>NEW MEMBERS | GENDER DISTRIBUTION  MALE 492 (52.23%) |              |    |
|------------------|----|----------------------------------------------|----------------------------------------|--------------|----|
| DROPPED MEMBERS  |    |                                              | FEMALE                                 | 450 (47.77%) |    |
| DECEASED         | 2  | CLICK HERE FOR CUMULATIVE MEMBERSHIP DATA    | TOTAL FAMILY UNIT MEMBERS              |              | 80 |
| CLUB CANCELLED   | 0  |                                              | FAMILY MEMBERS PAYING HALF 4 DUES      |              | 41 |
| OTHER            | 9  |                                              |                                        |              | 41 |
| TOTAL            | 11 |                                              |                                        |              |    |