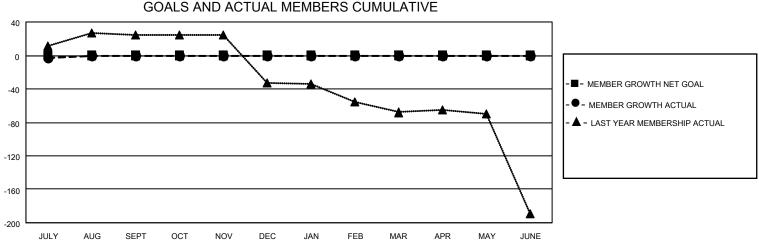

## District 19 A

Results as of: 7/31/2021

| DROPPED CLUBS: 1 |    | 3 CLUBS OF 48 ADDED 1 OR MORE<br>NEW MEMBERS | GENDER DISTRIBUTION  MALE 492 (52.23%) |              |    |
|------------------|----|----------------------------------------------|----------------------------------------|--------------|----|
| DROPPED MEMBERS  |    |                                              | FEMALE                                 | 450 (47.77%) |    |
| DECEASED         | 2  | CLICK HERE FOR CUMULATIVE MEMBERSHIP DATA    | TOTAL FAMILY UNIT MEMBERS              |              | 80 |
| CLUB CANCELLED   | 0  |                                              | FAMILY MEMBERS PAYING HALF 4 DUES      |              | 41 |
| OTHER            | 9  |                                              |                                        |              | 41 |
| TOTAL            | 11 |                                              |                                        |              |    |