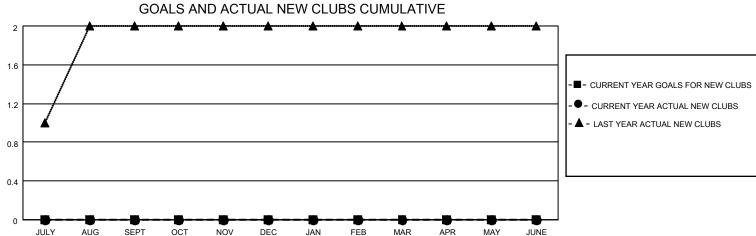

## District 19 A

Results as of: 7/31/2021

| DROPPED CLUBS: 1 |    | 3 CLUBS OF 48 ADDED 1 OR MORE<br>NEW MEMBERS | GENDER DISTRIBUTION  MALE 492 (52.23%) |              |    |
|------------------|----|----------------------------------------------|----------------------------------------|--------------|----|
| DROPPED MEMBERS  |    |                                              | FEMALE                                 | 450 (47.77%) |    |
| DECEASED         | 2  | CLICK HERE FOR CUMULATIVE MEMBERSHIP DATA    | TOTAL FAMILY UNIT MEMBERS              |              | 80 |
| CLUB CANCELLED   | 0  |                                              | FAMILY MEMBERS PAYING HALF 4 DUES      |              | 41 |
| OTHER            | 9  |                                              |                                        |              | 41 |
| TOTAL            | 11 |                                              |                                        |              |    |